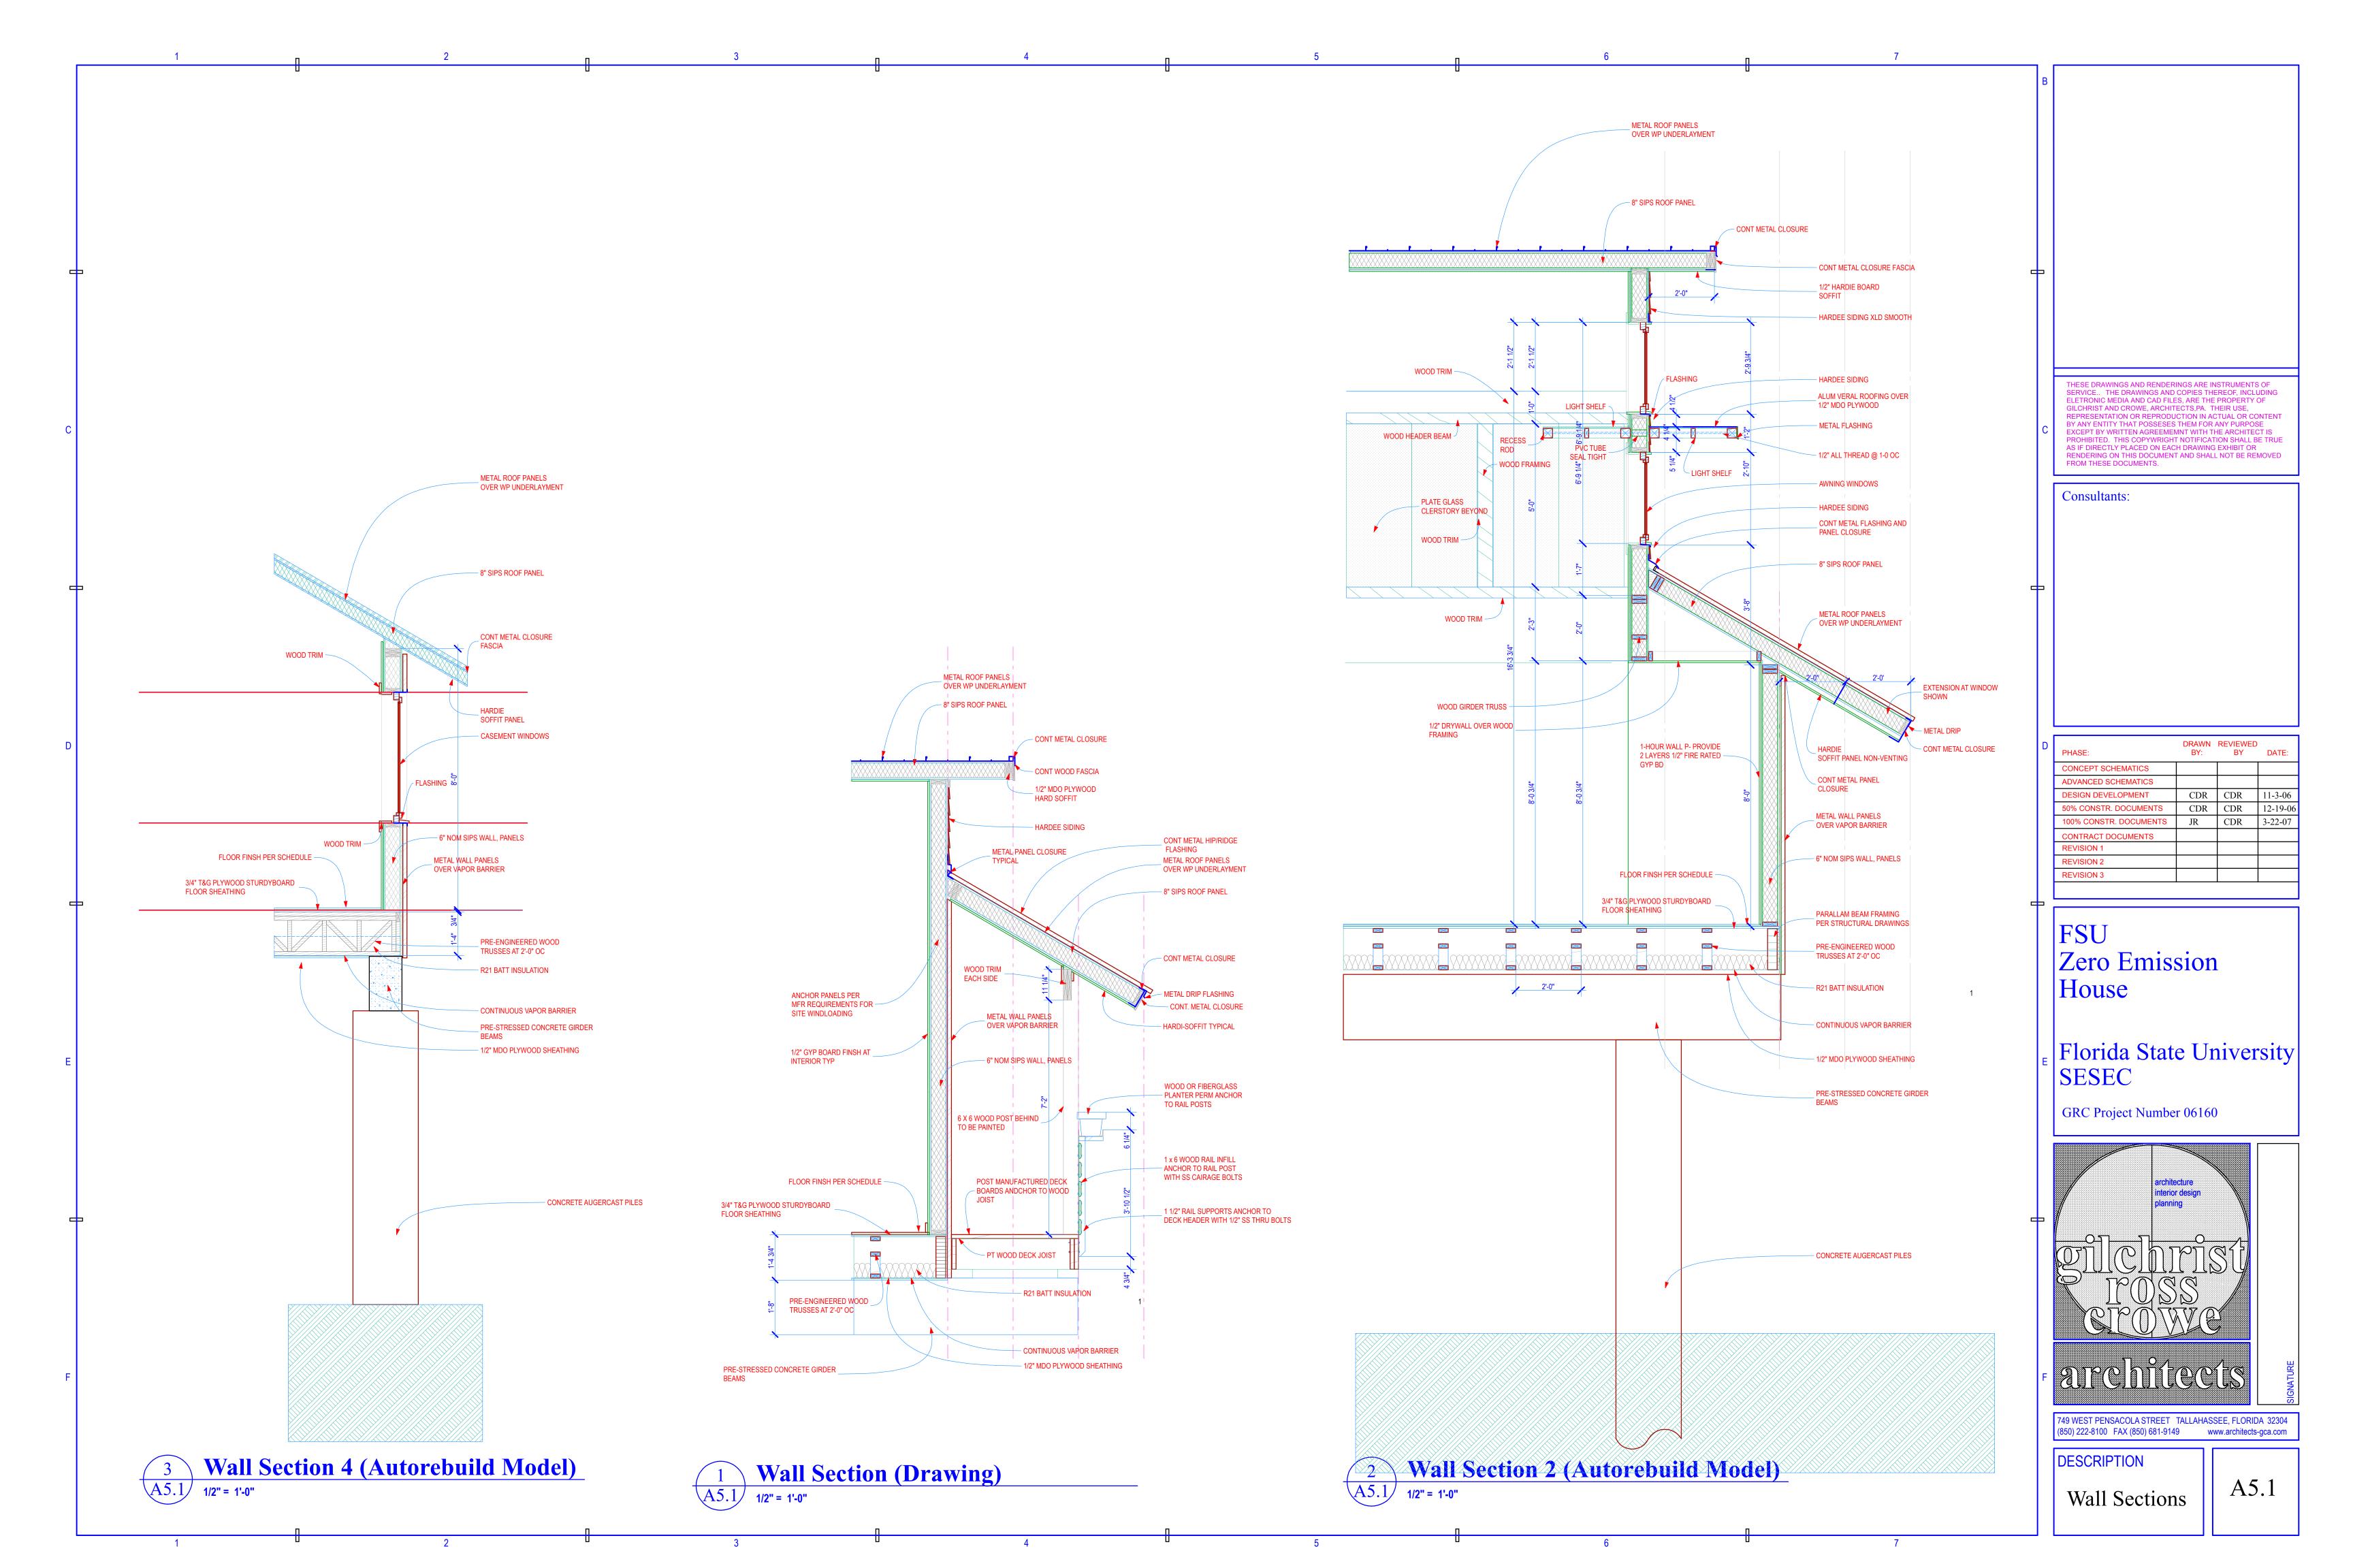

## FSU Zero Emission House SESEC

Sustainable Energy and Engineering Center Florida State University

DRAWN REVIEWED BY: BY DATE: CONCEPT SCHEMATICS ADVANCED SCHEMATICS DESIGN DEVELOPMENT CDR | CDR | 11-3-06 50% CONSTR. DOCUMENTS CDR CDR 12-19-06 100% CONSTR. DOCUMENTS JR CDR 3-22-07
CONTRACT DOCUMENTS REVISION 1 REVISION 2 REVISION 3

THESE DRAWINGS AND RENDERINGS ARE INSTRUMENTS OF SERVICE.. THE DRAWINGS AND COPIES THEREOF, INCLUDING ELETRONIC MEDIA AND CAD FILES, ARE THE PROPERTY OF GILCHRIST AND CROWE, ARCHITECTS,PA. THEIR USE, REPRESENTATION OR REPRODUCTION IN ACTUAL OR CONTENT BY ANY ENTITY THAT POSSESES THEM FOR ANY PURPOSE EXCEPT BY WRITTEN AGREEMEMNT WITH THE ARCHITECT IS PROHIBITED. THIS COPYWRIGHT NOTIFICATION SHALL BE TRUE AS IF DIRECTLY PLACED ON EACH DRAWING EXHIBIT OR RENDERING ON THIS DOCUMENT AND SHALL NOT BE REMOVED FROM THESE DOCUMENTS.

Consultants:

FSU Zero Emission House

| Florida State University | SESEC

GRC Project Number 06160

DESCRIPTION

Interiors

A6.1

**INTERIOR elevation** A6.1 1/4" = 1'-0"