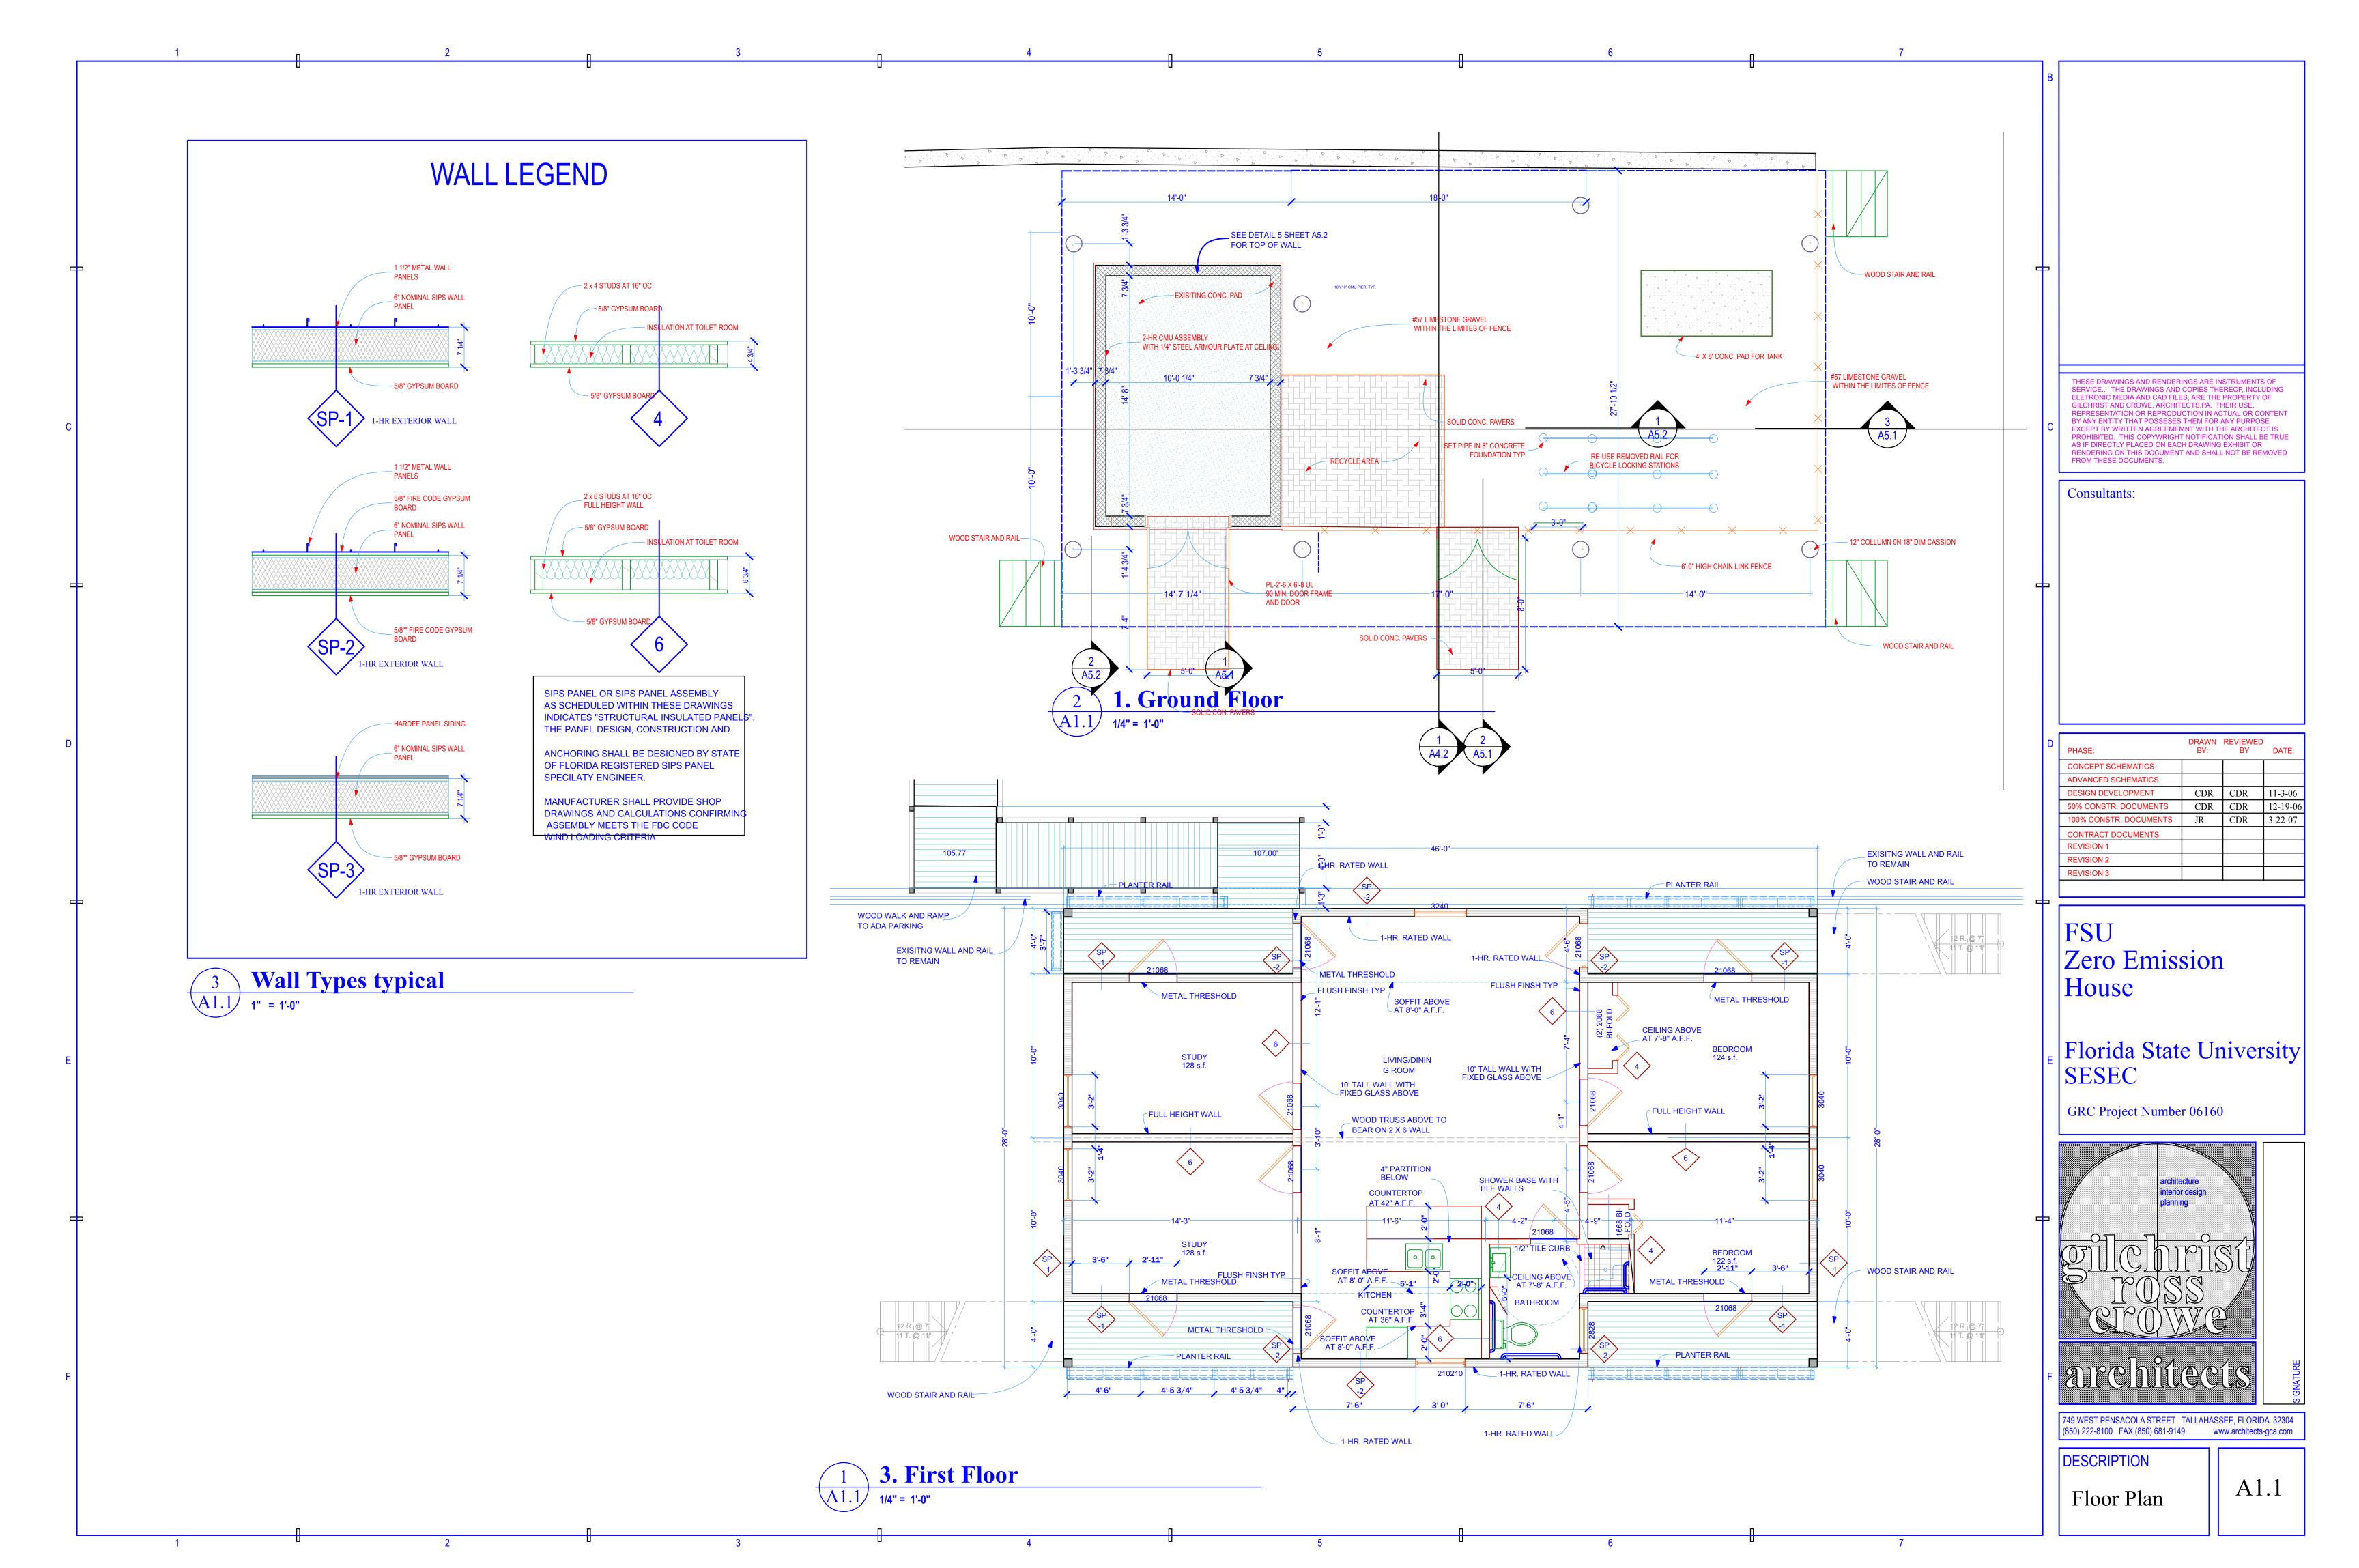

## FSU Zero Emission House SESEC

Sustainable Energy and Engineering Center Florida State University

DRAWN REVIEWED BY: BY DATE: CONCEPT SCHEMATICS ADVANCED SCHEMATICS DESIGN DEVELOPMENT CDR | CDR | 11-3-06 50% CONSTR. DOCUMENTS CDR CDR 12-19-06 100% CONSTR. DOCUMENTS JR CDR 3-22-07
CONTRACT DOCUMENTS REVISION 1 REVISION 2 REVISION 3

THESE DRAWINGS AND RENDERINGS ARE INSTRUMENTS OF SERVICE.. THE DRAWINGS AND COPIES THEREOF, INCLUDING ELETRONIC MEDIA AND CAD FILES, ARE THE PROPERTY OF GILCHRIST AND CROWE, ARCHITECTS,PA. THEIR USE, REPRESENTATION OR REPRODUCTION IN ACTUAL OR CONTENT BY ANY ENTITY THAT POSSESES THEM FOR ANY PURPOSE EXCEPT BY WRITTEN AGREEMEMNT WITH THE ARCHITECT IS PROHIBITED. THIS COPYWRIGHT NOTIFICATION SHALL BE TRUE AS IF DIRECTLY PLACED ON EACH DRAWING EXHIBIT OR RENDERING ON THIS DOCUMENT AND SHALL NOT BE REMOVED FROM THESE DOCUMENTS.

Consultants:

FSU Zero Emission House

| Florida State University | SESEC

GRC Project Number 06160

DESCRIPTION

Interiors

A6.1

**INTERIOR elevation** A6.1 1/4" = 1'-0"