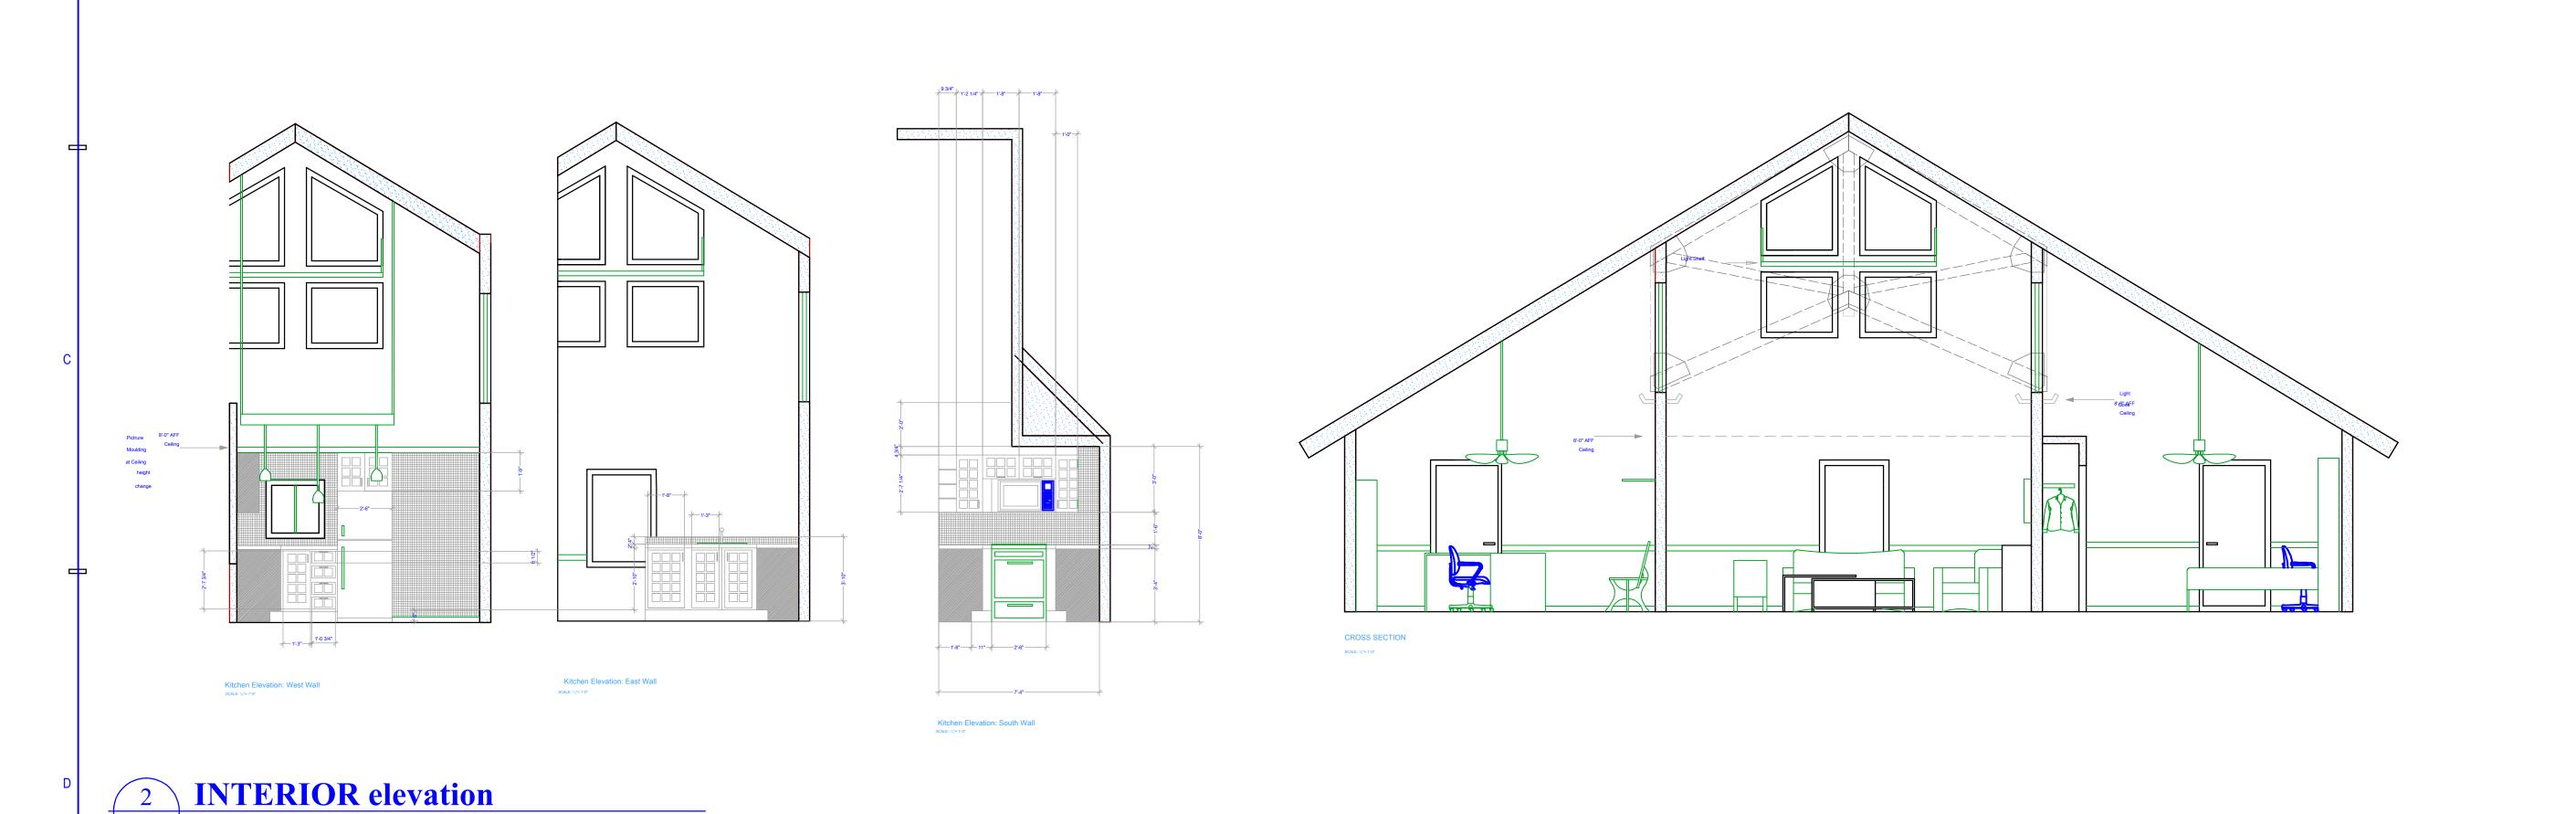

Consultants:

FSU Zero Emission House

| Florida State University | SESEC

GRC Project Number 06160

DESCRIPTION

Interiors

A6.1

**INTERIOR elevation** A6.1 1/4" = 1'-0"

CROSS SECTION

1'-5 1/2"