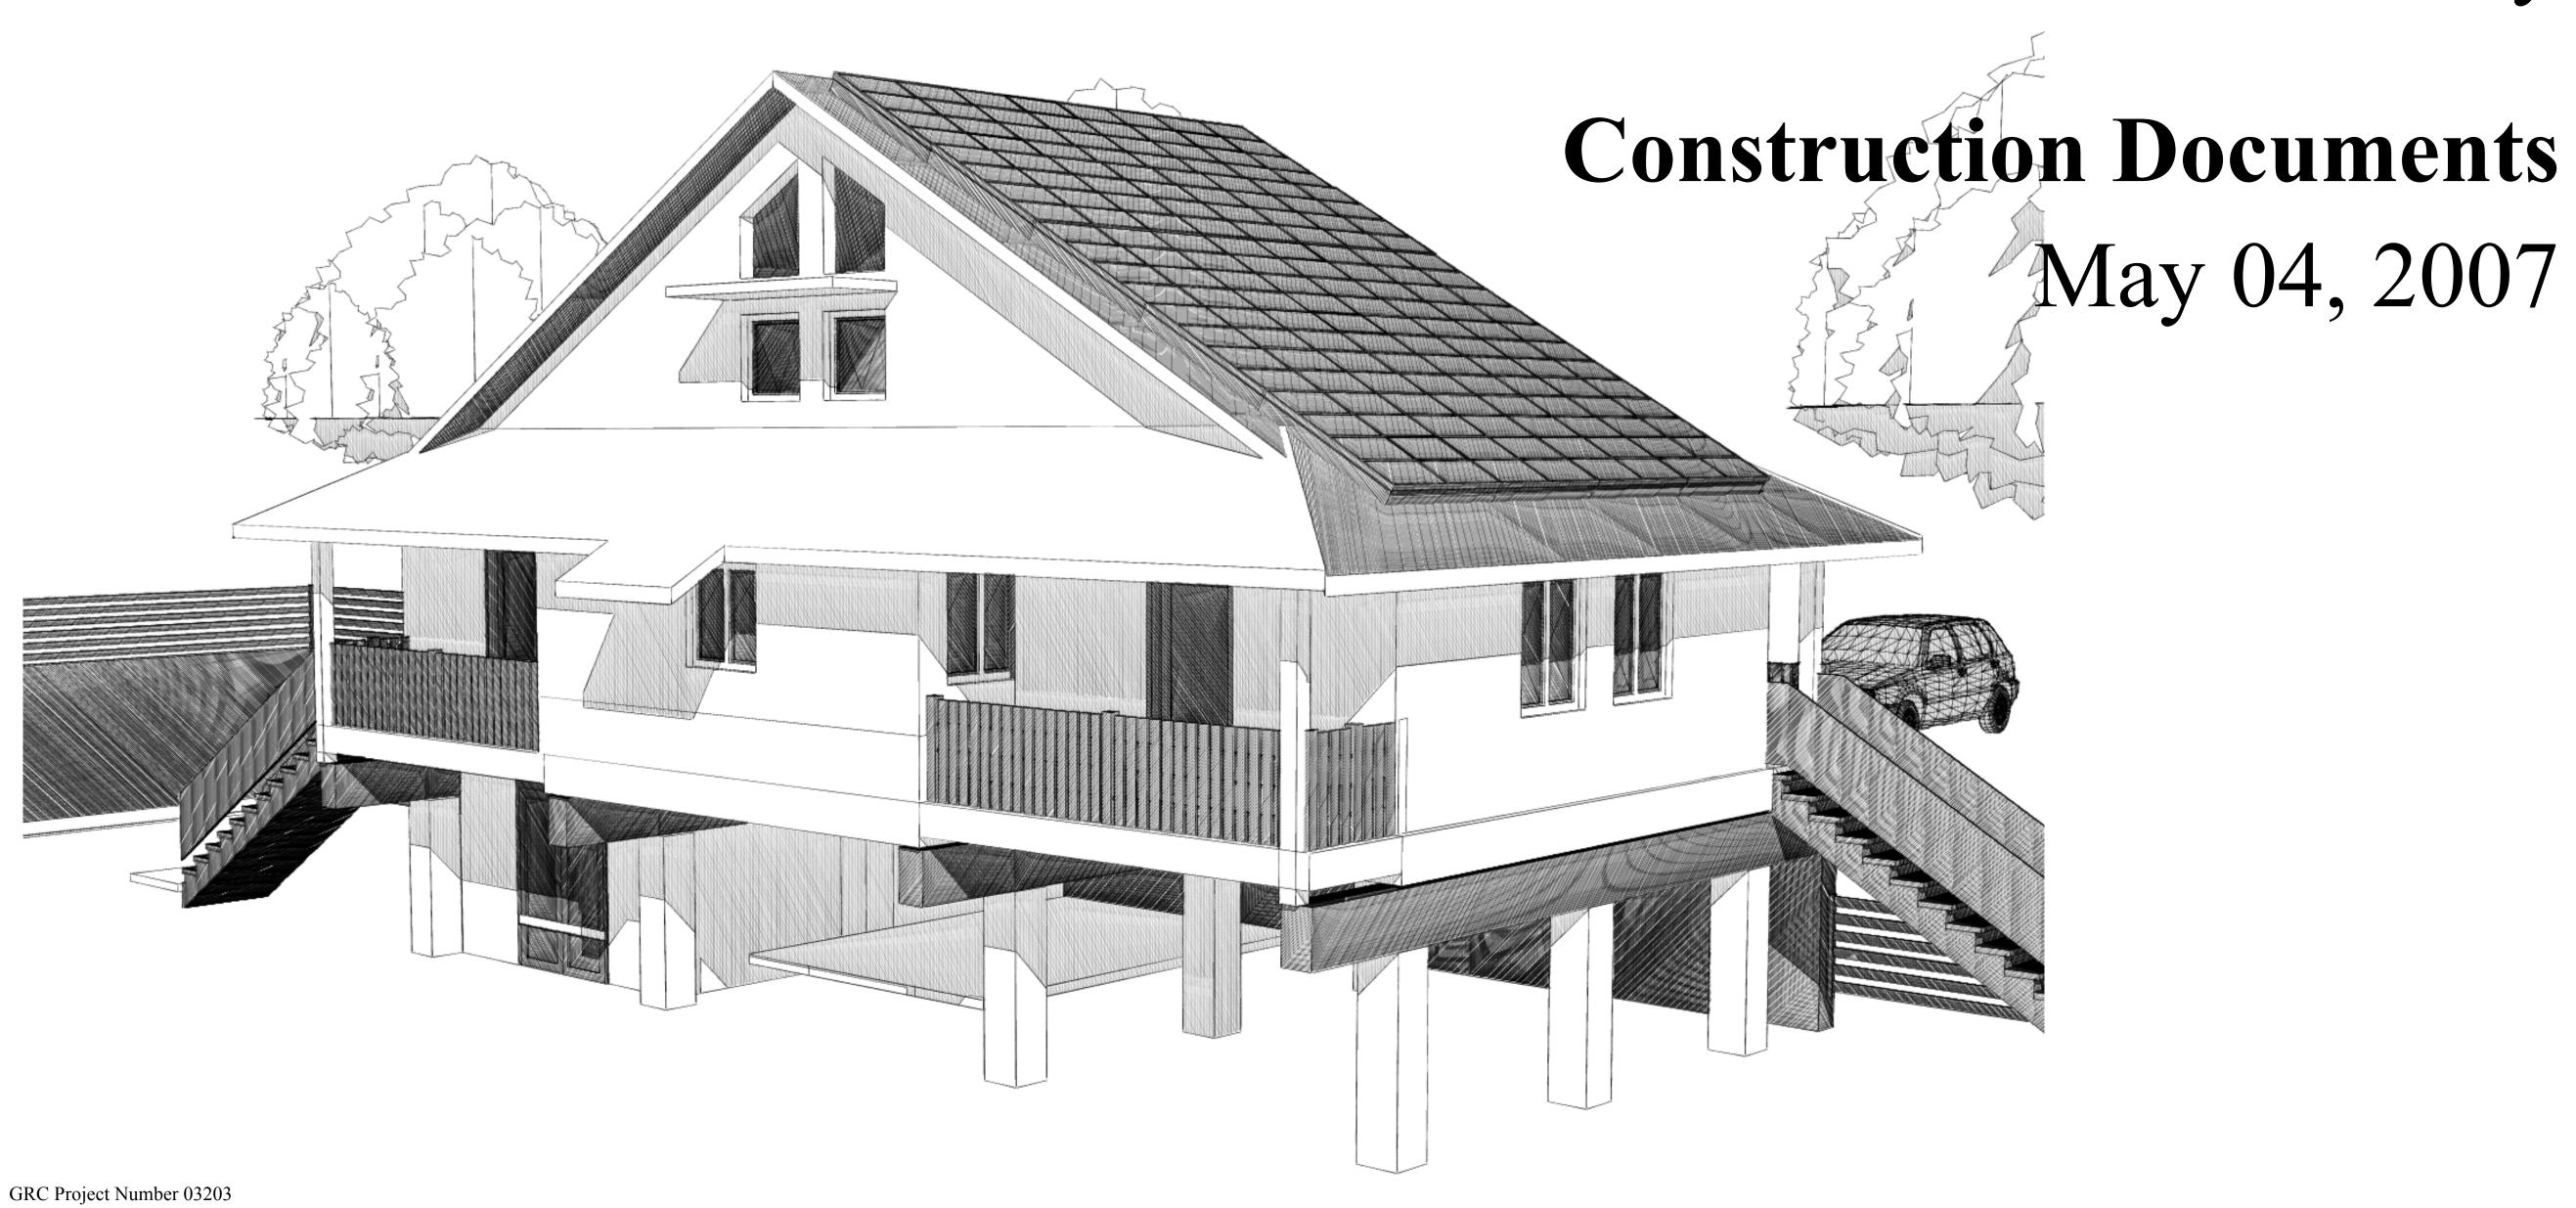

## FSU Zero Emission House SESEC

Sustainable Energy and Engineering Center Florida State University

DRAWN REVIEWED BY: BY DATE: CONCEPT SCHEMATICS ADVANCED SCHEMATICS DESIGN DEVELOPMENT CDR | CDR | 11-3-06 50% CONSTR. DOCUMENTS CDR CDR 12-19-06 100% CONSTR. DOCUMENTS JR CDR 3-22-07
CONTRACT DOCUMENTS REVISION 1 REVISION 2 REVISION 3