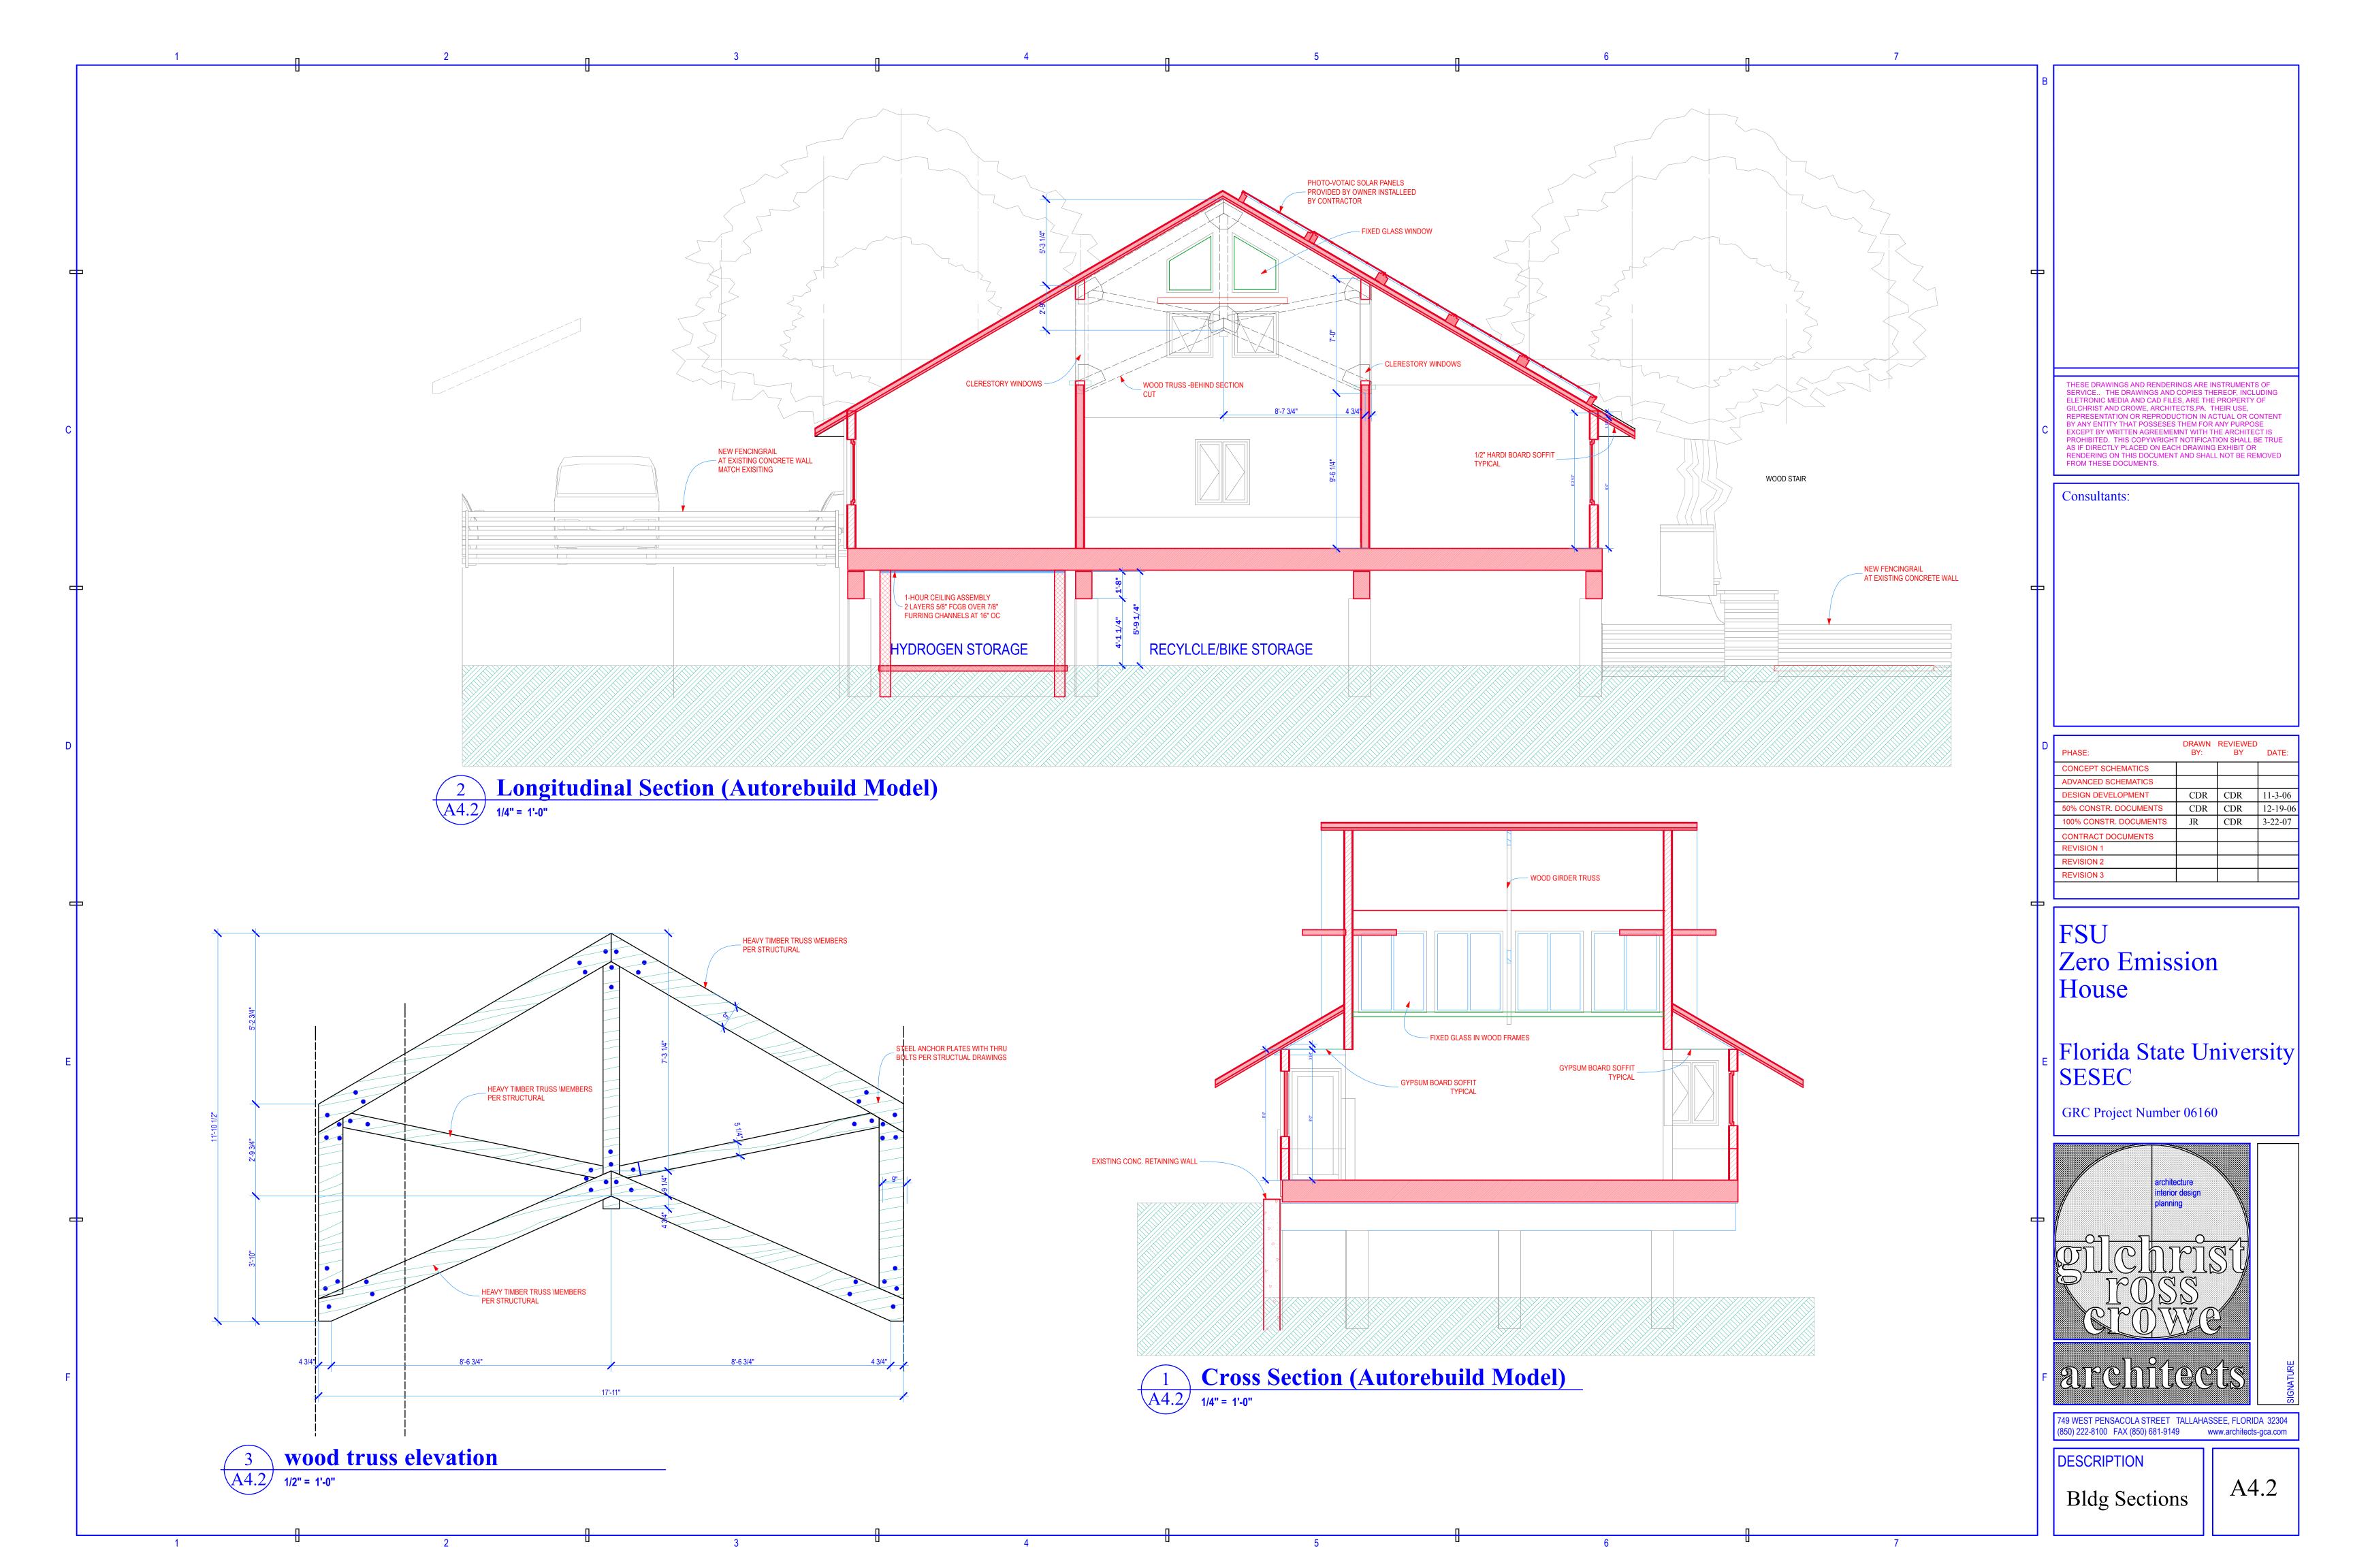

## FSU Zero Emission House SESEC

Sustainable Energy and Engineering Center Florida State University

DRAWN REVIEWED BY: BY DATE: CONCEPT SCHEMATICS ADVANCED SCHEMATICS DESIGN DEVELOPMENT CDR | CDR | 11-3-06 50% CONSTR. DOCUMENTS CDR CDR 12-19-06 100% CONSTR. DOCUMENTS JR CDR 3-22-07
CONTRACT DOCUMENTS REVISION 1 REVISION 2 REVISION 3

THESE DRAWINGS AND RENDERINGS ARE INSTRUMENTS OF SERVICE.. THE DRAWINGS AND COPIES THEREOF, INCLUDING ELETRONIC MEDIA AND CAD FILES, ARE THE PROPERTY OF GILCHRIST AND CROWE, ARCHITECTS,PA. THEIR USE, REPRESENTATION OR REPRODUCTION IN ACTUAL OR CONTENT BY ANY ENTITY THAT POSSESES THEM FOR ANY PURPOSE EXCEPT BY WRITTEN AGREEMEMNT WITH THE ARCHITECT IS PROHIBITED. THIS COPYWRIGHT NOTIFICATION SHALL BE TRUE AS IF DIRECTLY PLACED ON EACH DRAWING EXHIBIT OR RENDERING ON THIS DOCUMENT AND SHALL NOT BE REMOVED FROM THESE DOCUMENTS.

Consultants:

FSU Zero Emission House

| Florida State University | SESEC

GRC Project Number 06160

DESCRIPTION

Interiors

A6.1

**INTERIOR elevation** A6.1 1/4" = 1'-0"